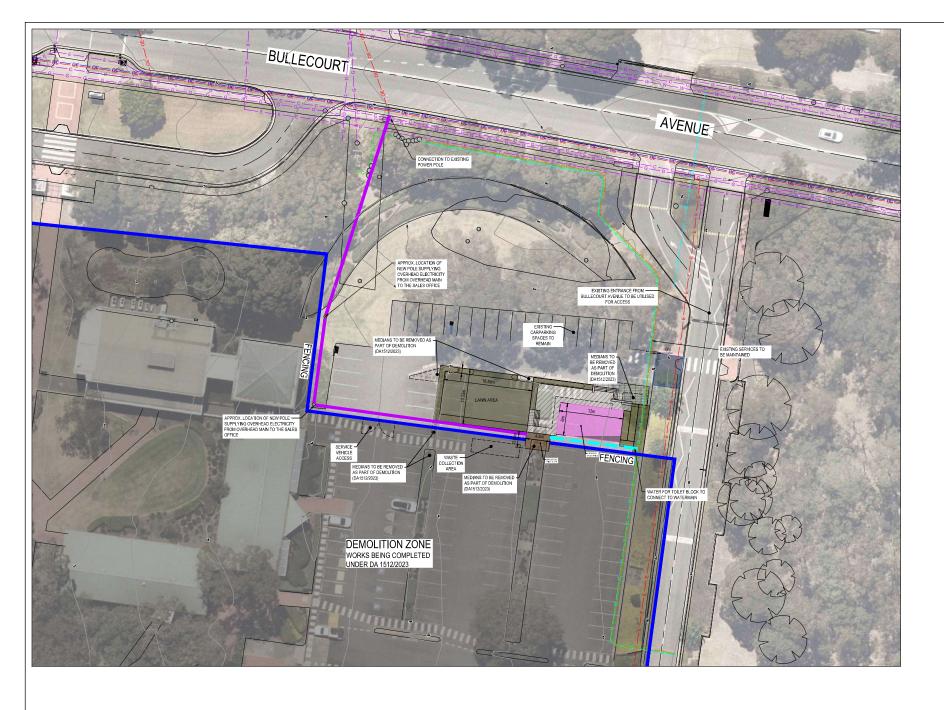

| Project<br>Details | WSU BANKSTOWN CAMPUS<br>LOT 2 IN DP 1291984,<br>2A BULLECOURT AVENUE, MILPERR |
|--------------------|-------------------------------------------------------------------------------|
| Drawing<br>Title   | CONSOLIDATED SERVICES PLAN                                                    |

| Sheet   | 01 | of | 03 |
|---------|----|----|----|
| 1:250 @ | A1 |    |    |

2301879 305 010 G

LEGEND ROLLARD POWER POLE LIGHT POLE MAINTENANCE SHAFT INSPECTION OPENING TAP 9 STOP VALVE WATER METER RECYCLED WATER HYDRANT RECYCLED WATER STOP VALVE 0 GAS VALVE GRATED PIT PIT/LINTEL PROPOSED SALES OFFICE LOCATION DEMOUNTABLE TOILET BLOCK LOCATION WHEELCHAIR ACCESS RAMP REFILLABLE RAINWATER TANK THE SYMBOLS DEPICTED ARE PURELY ILLUSTRATIVE AND SHOULD NOT BE INTERPRETED AS EXACT REPRESENTATIONS. THE SCALE AND ORIENTATION OF THESE SYMBOLS MAY NOT ACCURATELY REFLECT THE ACTUAL SIZE OR ORIENTATION OF THE CORRESPONDING FEATURES. PROPOSED OVERHEAD POWER PROPOSED UNDERGROUND POWER UNDERGROUND POWER OVERHEAD POWER COMMUNICATIONS OVERHEAD COMMUNICATIONS WATER RECYCLED WATER SERVICE HYDRANT EXISTING DRAINAGE & PIT CONTOUR UNDERGROUND POWER COMMUNICATIONS WATER SEWER STORM WATER FIRE HYDRANT SERVICES SHOWN IN PURPLE HAVE BEEN PROVIDED BY OTHERS. LOCATION AND CONNECTIVITY NOT VERIFIED. ALL OVERHEAD COMMS AND ELECTRICAL ARE APPROXIMATE ONL HIRD PARTY DATA FROM DWG FILE - 2301879-010-LAY