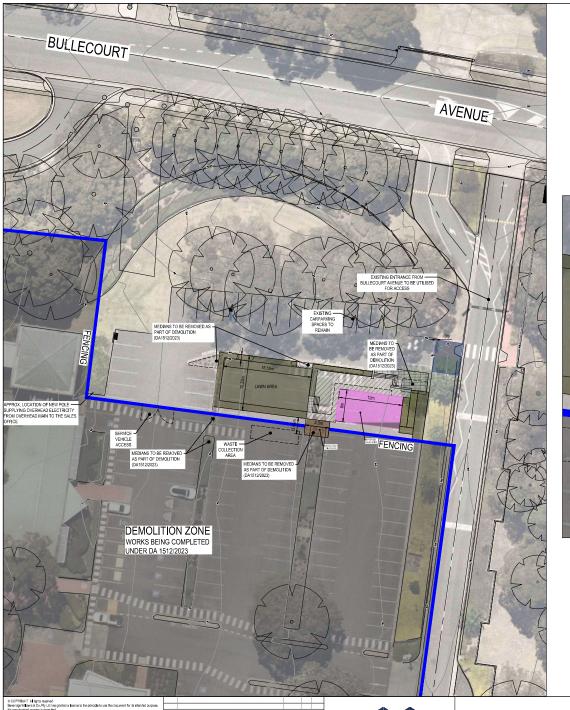

| Project<br>Details | WSU BANKSTOWN CAMPUS<br>LOT 2 IN DP 1291984, |
|--------------------|----------------------------------------------|
|                    | 2A BULLECOURT AVENUE, MILPERRA               |
| Drawing<br>Title   | PROPOSED SALES OFFICE PLAN                   |

| Sheet   | 01 | of | 03 |
|---------|----|----|----|
| 1:250 @ | A1 |    |    |

2301879 305 010 G

LEGEND ROLLARD POWER POLE LIGHT POLE MAINTENANCE SHAFT INSPECTION OPENING TAP 9 STOP VALVE WATER METER RECYCLED WATER HYDRANT RECYCLED WATER STOP VALVE 0 GAS VALVE GRATED PIT PIT/LINTEL PROPOSED SALES OFFICE LOCATION DEMOUNTABLE TOILET BLOCK LOCATION WHEELCHAIR ACCESS RAMP REFILLABLE RAINWATER TANK THE SYMBOLS DEPICTED ARE PURELY ILLUSTRATIVE AND SHOULD NOT BE INTERPRETED AS EXACT REPRESENTATIONS. THE SCALE AND ORIENTATION OF THESE SYMBOLS MAY NOT ACCURATELY REFLECT THE ACTUAL SIZE OR ORIENTATION OF THE CORRESPONDING FEATURES. PROPOSED OVERHEAD POWER PROPOSED UNDERGROUND POWER UNDERGROUND POWER OVERHEAD POWER COMMUNICATIONS OVERHEAD COMMUNICATIONS WATER RECYCLED WATER SERVICE HYDRANT EXISTING DRAINAGE & PIT CONTOUR UNDERGROUND POWER COMMUNICATIONS WATER SEWER STORM WATER FIRE HYDRANT SERVICES SHOWN IN PURPLE HAVE BEEN PROVIDED BY OTHERS. LOCATION AND CONNECTIVITY NOT VERIFIED. ALL OVERHEAD COMMS AND ELECTRICAL ARE APPROXIMATE ONL HIRD PARTY DATA FROM DWG FILE - 2301879-010-LAY