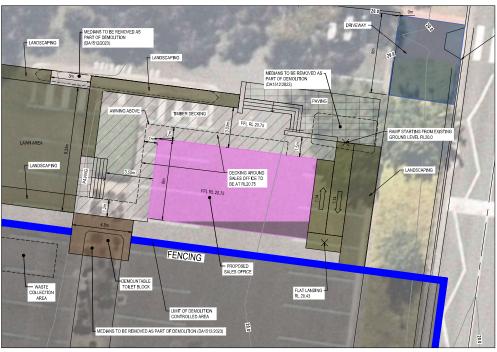

| Project<br>Details | WSU BANKSTOWN CAMPUS<br>LOT 2 IN DP 1291984, |
|--------------------|----------------------------------------------|
|                    | 2A BULLECOURT AVENUE, MILPERRA               |
| Drawing<br>Title   | PROPOSED SALES OFFICE PLAN                   |

| Sheet   | 01 | of | 03 |
|---------|----|----|----|
| 1:250 @ | A1 |    |    |

2301879 305 010 G

LEGEND ROLLARD POWER POLE LIGHT POLE MAINTENANCE SHAFT INSPECTION OPENING TAP 9 STOP VALVE WATER METER RECYCLED WATER HYDRANT RECYCLED WATER STOP VALVE 0 GAS VALVE GRATED PIT PIT/LINTEL PROPOSED SALES OFFICE LOCATION DEMOUNTABLE TOILET BLOCK LOCATION WHEELCHAIR ACCESS RAMP REFILLABLE RAINWATER TANK THE SYMBOLS DEPICTED ARE PURELY ILLUSTRATIVE AND SHOULD NOT BE INTERPRETED AS EXACT REPRESENTATIONS. THE SCALE AND ORIENTATION OF THESE SYMBOLS MAY NOT ACCURATELY REFLECT THE ACTUAL SIZE OR ORIENTATION OF THE CORRESPONDING FEATURES. PROPOSED OVERHEAD POWER PROPOSED UNDERGROUND POWER UNDERGROUND POWER OVERHEAD POWER COMMUNICATIONS OVERHEAD COMMUNICATIONS WATER RECYCLED WATER SERVICE HYDRANT EXISTING DRAINAGE & PIT CONTOUR UNDERGROUND POWER COMMUNICATIONS WATER SEWER STORM WATER FIRE HYDRANT SERVICES SHOWN IN PURPLE HAVE BEEN PROVIDED BY OTHERS. LOCATION AND CONNECTIVITY NOT VERIFIED. ALL OVERHEAD COMMS AND ELECTRICAL ARE APPROXIMATE ONL HIRD PARTY DATA FROM DWG FILE - 2301879-010-LAY