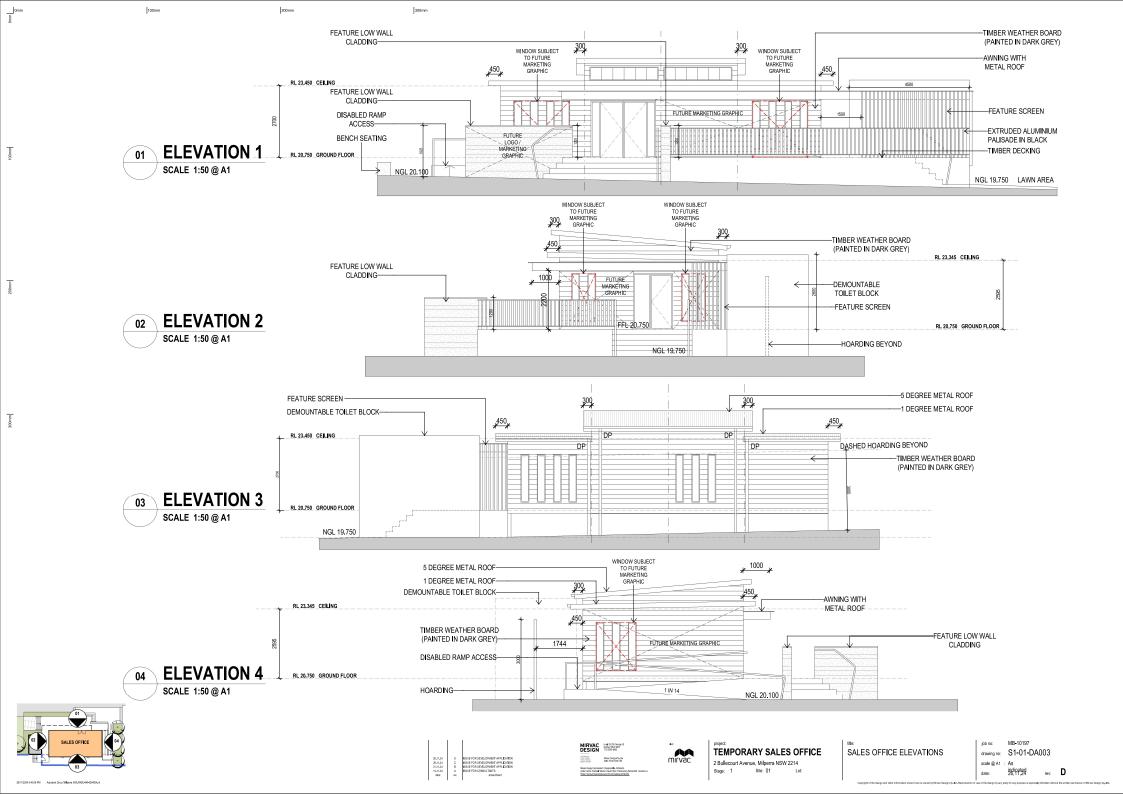

**COVER SHEET** 

MB-10197 drawing no: S1-01-DA000 scale @ A1 : 1:3500

LOCALITY PLAN

26,11,24

NOTE: RL'S PROVIDED ARE ESTIMATIONS ONLY

DETAIL OF TEMPORARY SALES OFFICE